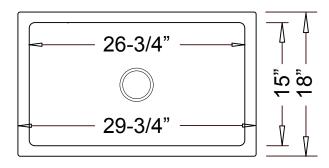

### **Farmhouse Kitchen**

Dimensions Outer: 29-3/4" x 18" x 10" Inner: 26-3/4" x 15" x 8-1/2"

| Model | Description                              |  |
|-------|------------------------------------------|--|
| 5117  | Reversible Single Bowl Farmhouse Kitchen |  |

## **Product Specification**

The farmhouse kitchen sink shall be 29-3/4" in width and 18" in length, with an overall depth of 10" and a bowl depth of 8-1/2". Sink shall be a single compartment with rectangular bowl, composed of Fireclay Ceramic. Sink shall be dual-mountable. Sink shall be Romano Italian Model 5117.

### **TECHNICAL INFORMATION**

| Fixture*                                       |               |  |
|------------------------------------------------|---------------|--|
| Basin Area                                     | 26-3/4" x 15" |  |
| Water Depth                                    | 8-1/2"        |  |
| Drain Hole                                     | 3-5/8" D      |  |
| *Approximate measurements for comparison only. |               |  |