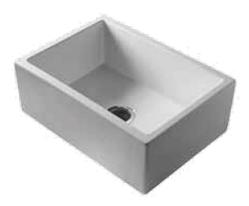

#### **Features**

- · Crafted from high-quality Fireclay Ceramic
- Farmhouse Kitchen Style
- Single Compartment
- Rectangular Bowl
- Reversible dual-mount showing either smooth or notched front

### **Farmhouse Kitchen**

Dimensions Outer: 29-3/4" x 18" x 10" Inner: 26-3/4" x 15" x 8-1/2"

| Model | Description                              |  |
|-------|------------------------------------------|--|
| 5117  | Reversible Single Bowl Farmhouse Kitchen |  |