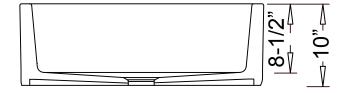

### **Farmhouse Kitchen**

Dimensions Outer: 29-3/4" x 18" x 10" Inner: 26-3/4" x 15" x 8-1/2"

| Model | Description                              |  |
|-------|------------------------------------------|--|
| 5117  | Reversible Single Bowl Farmhouse Kitchen |  |

## **Product Specification**

The farmhouse kitchen sink shall be 29-3/4" in width and 18" in length, with an overall depth of 10" and a bowl depth of 8-1/2". Sink shall be a single compartment with rectangular bowl, composed of Fireclay Ceramic. Sink shall be dual-mountable. Sink shall be Romano Italian Model 5117.

### **TECHNICAL INFORMATION**

| Fixture*                                       |               |  |
|------------------------------------------------|---------------|--|
| Basin Area                                     | 26-3/4" x 15" |  |
| Water Depth                                    | 8-1/2"        |  |
| Drain Hole                                     | 3-5/8" D      |  |
| *Approximate measurements for comparison only. |               |  |

**Smooth Front** 

**Notched Front** 

**Top View** 

**Product Diagram**