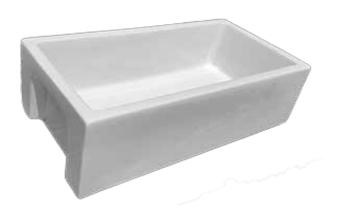

#### **Features**

- · Crafted from high-quality Fireclay Ceramic
- Farmhouse Kitchen Style
- Single Compartment
- Rectangular Bowl
- Reversible dual-mount showing either smooth or fluted front

Dimensions
Outer: 35-3/4" x 18" x 10"
Inner: 33" x 15" x 9"

**Smooth Front** 

**Fluted Front** 

**Top View** 

**Product Diagram**