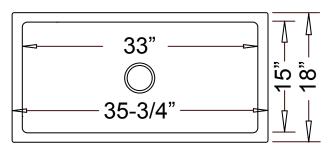

#### **Features**

- · Crafted from high-quality Fireclay Ceramic
- Farmhouse Kitchen Style
- Single Compartment
- Rectangular Bowl
- Reversible dual-mount showing either smooth or fluted front

Dimensions
Outer: 35-3/4" x 18" x 10"
Inner: 33" x 15" x 9"

# **Product Specification**

The farmhouse kitchen sink shall be 35-3/4" in width and 18" in length, with an overall depth of 10" and a bowl depth of 8-1/2". Sink shall be a single compartment with rectangular bowl, composed of Fireclay Ceramic. Sink shall be dual-mountable. Sink shall be Romano Italian Model 5122.

### **TECHNICAL INFORMATION**

| Fixture*                                       |             |  |
|------------------------------------------------|-------------|--|
| Basin Area                                     | 33" x 15"   |  |
| Water Depth                                    | 9"          |  |
| Drain Hole                                     | 3-5/8" dia. |  |
| *Approximate measurements for comparison only. |             |  |