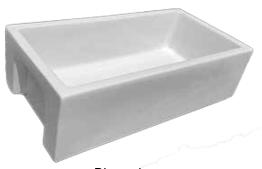

#### **Features**

- · Crafted from high-quality Fireclay Ceramic
- Farmhouse Kitchen Style
- Single Compartment
- Rectangular Bowl
- Reversible dual-mount showing either smooth or fluted front

Dimensions
Outer: 35-3/4" x 18" x 10"
Inner: 33" x 15" x 9"

**Smooth Front** 

**Fluted Front** 

**Top View** 

**Product Diagram**