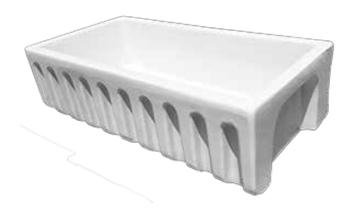

#### **Features**

- · Crafted from high-quality Fireclay Ceramic
- Farmhouse Kitchen Style
- Single Compartment
- Rectangular Bowl
- Reversible dual-mount showing either smooth or fluted front

Dimensions
Outer: 35-3/4" x 18" x 10"
Inner: 33" x 15" x 9"

**Smooth Front** 

**Fluted Front** 

**Top View** 

**Product Diagram**