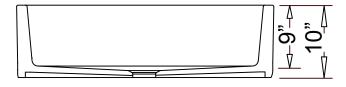

#### **Features**

- · Crafted from high-quality Fireclay Ceramic
- Farmhouse Kitchen Style
- Single Compartment
- Rectangular Bowl
- Reversible dual-mount showing either smooth or fluted front

Dimensions
Outer: 35-3/4" x 18" x 10"
Inner: 33" x 15" x 9"

# **Product Specification**

The farmhouse kitchen sink shall be 35-3/4" in width and 18" in length, with an overall depth of 10" and a bowl depth of 8-1/2". Sink shall be a single compartment with rectangular bowl, composed of Fireclay Ceramic. Sink shall be dual-mountable. Sink shall be Romano Italian Model 5122.

### **TECHNICAL INFORMATION**

| Fixture*                                       |             |  |
|------------------------------------------------|-------------|--|
| Basin Area                                     | 33" x 15"   |  |
| Water Depth                                    | 9"          |  |
| Drain Hole                                     | 3-5/8" dia. |  |
| *Approximate measurements for comparison only. |             |  |

**Smooth Front** 

**Fluted Front** 

**Top View** 

**Product Diagram**