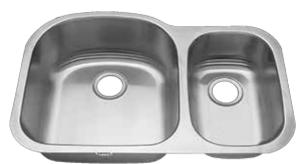

## Specification Sheet

# TU-004 - "Ventura"

#### **Features**

- Certified 304 Grade 16 Gauge Stainless Steel.
- Undercounter
- Dual Compartments
- Rounded Bowls
- Unique sound-deadening system with sound pads and a special coating.
- Lustrous and enduring finish which compliments any decor.
- Limited lifetime warranty.

## **Undercounter Kitchen**



| Dimensions  |                        |  |
|-------------|------------------------|--|
| Outer:      | 31-1/2" x 20-1/2" x 9" |  |
| Inner:      | 29-1/2" x 18-1/2" x 9" |  |
| Left Bowl:  | 17-3/4" x 18-1/2" x 9" |  |
| Right Bowl: | 10-3/4" x 16" x 7"     |  |

| Model            | Description       | Colors / Finishes |
|------------------|-------------------|-------------------|
| TU-004 "Ventura" | Undercounter Sink | N/A               |

## **Included Components**

- Mounting Clips
- Cut-out template

## **Optional Accessories**

- Standard Strainer
- Premium Strainer
- Sink Grid
- Soap Dispenser
- Cutting Board

### Colors / Finishes

• N/A None Applicable

## **Codes / Standards Applicable**

Specified model meets or exceeds the following:

Warnock Hersey Certified



## **Produ