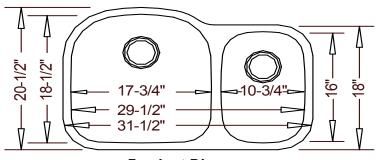

## **Undercounter Kitchen**

| Dimensions  |                        |  |
|-------------|------------------------|--|
| Outer:      | 31-1/2" x 20-1/2" x 9" |  |
| Inner:      | 29-1/2" x 18-1/2" x 9" |  |
| Left Bowl:  | 17-3/4" x 18-1/2" x 9" |  |
| Right Bowl: | 10-3/4" x 16" x 7"     |  |

## **Product Specification**

This undercounter sink shall be a dual compartment with rounded bowls. It shall be 31-1/2" in length and 20-1/2" in width, with the left bowl having a depth of 9" and the right bowl having a depth of 7". Sink shall be made of 16 Gauge stainless steel. Sink shall include installation hardware. Sink shall be Tritan Model TU-004, "Ventura".

## **TECHNICAL INFORMATION**

| Fixture*                                       |                   |  |
|------------------------------------------------|-------------------|--|
| Overall Inner Area                             | 29-1/2" x 18-1/2" |  |
| Left Bowl Basin Area                           | 17-3/4" x 16"     |  |
| Right Bowl Basin Area                          | 10-3/4" x 18-1/2" |  |
| Left Bowl Water Depth                          | 9"                |  |
| Right Bowl Water Depth                         | 7"                |  |
| Drain Hole (Each Bowl)                         | 3-5/8" D          |  |
| *Approximate measurements for comparison only. |                   |  |

## **Front View**

**Top View** 

**Product Diagram**