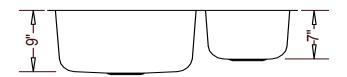

## **Undercounter Kitchen**

| Dimensions  |                        |  |
|-------------|------------------------|--|
| Outer:      | 31-1/2" x 20-1/2" x 9" |  |
| Inner:      | 29-1/2" x 18-1/2" x 9" |  |
| Left Bowl:  | 17-3/4" x 18-1/2" x 9" |  |
| Right Bowl: | 10-3/4" x 16" x 7"     |  |

## **Product Specification**

This undercounter sink shall be a dual compartment with rounded bowls. It shall be 31-1/2" in length and 20-1/2" in width, with the left bowl having a depth of 9" and the right bowl having a depth of 7". Sink shall be made of 16 Gauge stainless steel. Sink shall include installation hardware. Sink shall be Tritan Model TU-004, "Ventura".

## **Front View**

**Top View** 

**Product Diagram**