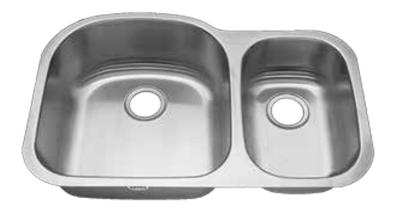

inless steel. Sink shall include installation hardware. Sink shall be Tritan Model TU-004, "Ventura".

## **TECHNICAL INFORMATION**

| Fixture*                                       |                   |  |
|------------------------------------------------|-------------------|--|
| Overall Inner Area                             | 29-1/2" x 18-1/2" |  |
| Left Bowl Basin Area                           | 17-3/4" x 16"     |  |
| Right Bowl Basin Area                          | 10-3/4" x 18-1/2" |  |
| Left Bowl Water Depth                          | 9"                |  |
| Right Bowl Water Depth                         | 7"                |  |
| Drain Hole (Each Bowl)                         | 3-5/8" D          |  |
| *Approximate measurements for comparison only. |                   |  |



**Product Image** 

## **Front View**



**Top View** 



**Product Diagram**