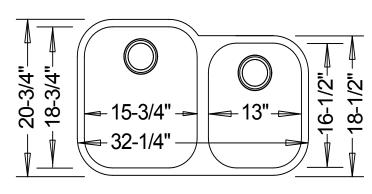

#### **Undercounter Kitchen**

| Dimensions    |                   |  |
|---------------|-------------------|--|
| Outer         | 32-1/4" x 20-3/4" |  |
| Left Bowl     | 15-3/4" x 18-3/4" |  |
| Right Bowl    | 13" x 16-1/2"     |  |
| Depth (Left)  | 10"               |  |
| Depth (Right) | 8"                |  |

## **Product Specification**

This undercounter sink shall be a dual compartment with rounded bowls. Sink shall be 32-1/4" in length and 20-3/4" in width, with a left bowl depth of 10" and a right bowl depth of 8". Sink shall be made of certified 304 grade stainless steel, with 16 gauge bowls and 15 gauge mounting rims. Sink shall include grid set, single deluxe drain, colander and installation cutout template. Sink shall be C-Tech Model LI-300-S.

## **TECHNICAL INFORMATION**

| Fixture*                                       |                   |  |
|------------------------------------------------|-------------------|--|
| Basin Area (Left Bowl)                         | 15-3/4" x 18-3/4" |  |
| Basin Area (Right Bowl)                        | 13" x 16-1/2"     |  |
| Water Depth (Left Bowl)                        | 10"               |  |
| Water Depth (Right Bowl)                       | 8"                |  |
| Drain Hole (Each Bowl)                         | 3-5/8" dia.       |  |
| *Approximate measurements for comparison only. |                   |  |