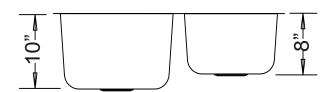

#### **Undercounter Kitchen**

| Dimensions    |                   |  |
|---------------|-------------------|--|
| Outer         | 32-1/4" x 20-3/4" |  |
| Left Bowl     | 15-3/4" x 18-3/4" |  |
| Right Bowl    | 13" x 16-1/2"     |  |
| Depth (Left)  | 10"               |  |
| Depth (Right) | 8"                |  |

## **Product Specification**

This undercounter sink shall be a dual compartment with rounded bowls. Sink shall be 32-1/4" in length and 20-3/4" in width, with a left bowl depth of 10" and a right bowl depth of 8". Sink shall be made of certified 304 grade stainless steel, with 16 gauge bowls and 15 gauge mounting rims. Sink shall include grid set, single deluxe drain, colander and installation cutout template. Sink shall be C-Tech Model LI-300-S.

## **TECHNICAL INFORMATION**

| Fixture*                                       |                   |  |
|------------------------------------------------|-------------------|--|
| Basin Area (Left Bowl)                         | 15-3/4" x 18-3/4" |  |
| Basin Area (Right Bowl)                        | 13" x 16-1/2"     |  |
| Water Depth (Left Bowl)                        | 10"               |  |
| Water Depth (Right Bowl)                       | 8"                |  |
| Drain Hole (Each Bowl)                         | 3-5/8" dia.       |  |
| *Approximate measurements for comparison only. |                   |  |