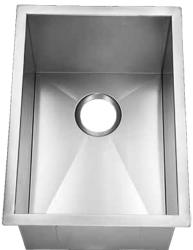

"Handmade" Farmhouse Kitchen

Shown with "Zero-Edge" corners

---- Dimensions ----Outer 15" x 20" x 10" Inner 13" x 18" x 10"

| Model                             | Description                                                | Colors / Finishes |
|-----------------------------------|------------------------------------------------------------|-------------------|
| HBB1520-N - "Carthage"            | Handmade Farmhouse Sink with "Zero Edge" Corners           | N/A               |
| HR-HBB1520B-N - "Carthage Radial" | Handmade Farmhouse Sink with R15mm inside "Radial" Corners | N/A               |

Product Image (Shown with "Zero-Edge" corners)

R15mm "Radial" Corner Detail

Product Diagram (Shown with "Zero-Edge" corners)

**Front View** 

**Top View**