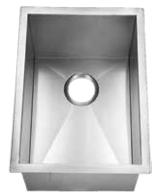

"Handmade" Farmhouse Kitchen

Shown with "Zero-Edge" corners

---- Dimensions ----Outer 15" x 20" x 10" Inner 13" x 18" x 10"

| Model                             | Description                                                | Colors / Finishes |
|-----------------------------------|------------------------------------------------------------|-------------------|
| HBB1520-N - "Carthage"            | Handmade Farmhouse Sink with "Zero Edge" Corners           | N/A               |
| HR-HBB1520B-N - "Carthage Radial" | Handmade Farmhouse Sink with R15mm inside "Radial" Corners | N/A               |

Product Image (Shown with "Zero-Edge" corners)

R15mm "Radial" Corner Detail

Product Diagram (Shown with "Zero-Edge" corners)

**Front View** 

**Top View**