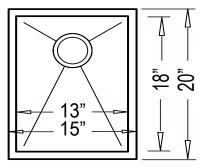

"Handmade" Farmhouse Kitchen

Shown with "Zero-Edge" corners

---- Dimensions ----Outer 15" x 20" x 10" Inner 13" x 18" x 10"

| Model                             | Description                                                | Colors / Finishes |
|-----------------------------------|------------------------------------------------------------|-------------------|
| HBB1520-N - "Carthage"            | Handmade Farmhouse Sink with "Zero Edge" Corners           | N/A               |
| HR-HBB1520B-N - "Carthage Radial" | Handmade Farmhouse Sink with R15mm inside "Radial" Corners | N/A               |

#### **Product Specification**

This handmade farmhouse sink shall be a single compartment with rectangular bowl, featuring either "Zero-Edge", or R15mm rounded "Radial" inside corners. Sink shall be 15" in length and 20" in width, with a bowl depth of 10". Sink shall be made of 15 gauge stainless steel. Sink shall include installation hardware. Sink shall be Homeplace Models HBB1520-N, "Carthage"; and HR-HBB1520B-N, "Carthage Radial".

#### **TECHNICAL INFORMATION**

| Fixture*                                       |           |  |
|------------------------------------------------|-----------|--|
| Basin Area                                     | 13" x 18" |  |
| Water Depth                                    | 10"       |  |
| Drain Hole                                     | 3-5/8" D  |  |
| *Approximate measurements for comparison only. |           |  |

Product Image (Shown with "Zero-Edge" corners)

R15mm "Radial" Corner Detail

Product Diagram (Shown with "Zero-Edge" corners)

**Front View** 

**Top View**