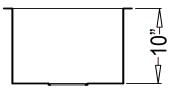

"Handmade" Farmhouse Kitchen

Shown with "Zero-Edge" corners

---- Dimensions ----Outer 15" x 20" x 10" Inner 13" x 18" x 10"

| Model                             | Description                                                | Colors / Finishes |
|-----------------------------------|------------------------------------------------------------|-------------------|
| HBB1520-N - "Carthage"            | Handmade Farmhouse Sink with "Zero Edge" Corners           | N/A               |
| HR-HBB1520B-N - "Carthage Radial" | Handmade Farmhouse Sink with R15mm inside "Radial" Corners | N/A               |

#### **Product Specification**

This handmade farmhouse sink shall be a single compartment with rectangular bowl, featuring either "Zero-Edge", or R15mm rounded "Radial" inside corners. Sink shall be 15" in length and 20" in width, with a bowl depth of 10". Sink shall be made of 15 gauge stainless steel. Sink shall include installation hardware. Sink shall be Homeplace Models HBB1520-N, "Carthage"; and HR-HBB1520B-N, "Carthage Radial".

#### **TECHNICAL INFORMATION**

| Fixture*                                       |           |  |
|------------------------------------------------|-----------|--|
| Basin Area                                     | 13" x 18" |  |
| Water Depth                                    | 10"       |  |
| Drain Hole                                     | 3-5/8" D  |  |
| *Approximate measurements for comparison only. |           |  |

Product Image (Shown with "Zero-Edge" corners)

R15mm "Radial" Corner Detail

Product Diagram (Shown with "Zero-Edge" corners)

**Front View** 

**Top View**