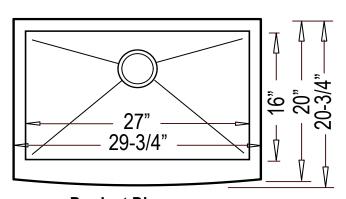

### **Farmhouse Apron Kitchen**

Shown with "Zero-Edge" corners

--- Dimensions ---Outer 29-3/4" x 20-3/4" x 10" Inner 27" x 16" x 10"

| Model                         | Description                                                | Colors / Finishes |
|-------------------------------|------------------------------------------------------------|-------------------|
| EFS3021 - "Lufkin"            | Handmade Farmhouse Sink with "Zero Edge" Corners           | N/A               |
| HR-EFS3021B - "Lufkin Radial" | Handmade Farmhouse Sink with R15mm inside "Radial" Corners | N/A               |

#### **Product Specification**

This handmade farmhouse apron sink shall be a single compartment with rectangular bowl, featuring either "Zero-Edge", or R15mm rounded "Radial" inside corners. Sink shall be 29-3/4" in length and 20-3/4" in width, with a bowl depth of 10". Sink shall be made of 15 gauge stainless steel. Sink shall include installation hardware, grid, and drain. Sink shall be Homeplace Models EFS3021, "Lufkin", and HR-EFS3021B, "Lufkin Radial".

#### **TECHNICAL INFORMATION**

| Fixture*                                       |           |  |
|------------------------------------------------|-----------|--|
| Basin Area                                     | 27" x 16" |  |
| Water Depth                                    | 10"       |  |
| Drain Hole                                     | 3-5/8" D  |  |
| *Approximate measurements for comparison only. |           |  |

"Zero-Edge" Corner Detail

R15mm "Radial" Corner Detail

Product Image (Shown with "Zero-Edge" corners)

**Front View** 

**Top View** 

Product Diagram (Shown with "Zero-Edge" corners)