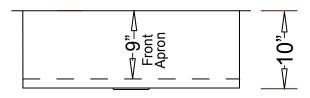

### **Farmhouse Apron Kitchen**

Shown with "Zero-Edge" corners

--- Dimensions ---Outer 29-3/4" x 20-3/4" x 10" Inner 27" x 16" x 10"

| Model                         | Description                                                | Colors / Finishes |
|-------------------------------|------------------------------------------------------------|-------------------|
| EFS3021 - "Lufkin"            | Handmade Farmhouse Sink with "Zero Edge" Corners           | N/A               |
| HR-EFS3021B - "Lufkin Radial" | Handmade Farmhouse Sink with R15mm inside "Radial" Corners | N/A               |

#### **TECHNICAL INFORMATION**

| Fixture*                                       |           |  |
|------------------------------------------------|-----------|--|
| Basin Area                                     | 27" x 16" |  |
| Water Depth                                    | 10"       |  |
| Drain Hole                                     | 3-5/8" D  |  |
| *Approximate measurements for comparison only. |           |  |