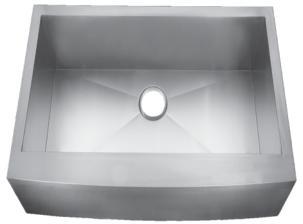

### **Farmhouse Apron Kitchen**

Shown with "Zero-Edge" corners

--- Dimensions ---Outer 29-3/4" x 20-3/4" x 10" Inner 27" x 16" x 10"

| Model                         | Description                                                | Colors / Finishes |
|-------------------------------|------------------------------------------------------------|-------------------|
| EFS3021 - "Lufkin"            | Handmade Farmhouse Sink with "Zero Edge" Corners           | N/A               |
| HR-EFS3021B - "Lufkin Radial" | Handmade Farmhouse Sink with R15mm inside "Radial" Corners | N/A               |

"Zero-Edge" Corner Detail

R15mm "Radial" Corner Detail

Product Image (Shown with "Zero-Edge" corners)

**Front View** 

**Top View** 

Product Diagram (Shown with "Zero-Edge" corners)