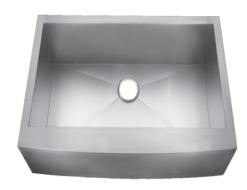

### **Farmhouse Apron Kitchen**

Shown with "Zero-Edge" corners

--- Dimensions ---Outer 29-3/4" x 20-3/4" x 10" Inner 27" x 16" x 10"

| Model                         | Description                                                | Colors / Finishes |
|-------------------------------|------------------------------------------------------------|-------------------|
| EFS3021 - "Lufkin"            | Handmade Farmhouse Sink with "Zero Edge" Corners           | N/A               |
| HR-EFS3021B - "Lufkin Radial" | Handmade Farmhouse Sink with R15mm inside "Radial" Corners | N/A               |

"Zero-Edge" Corner Detail

R15mm "Radial" Corner Detail

Product Image (Shown with "Zero-Edge" corners)

**Front View** 

**Top View** 

Product Diagram (Shown with "Zero-Edge" corners)