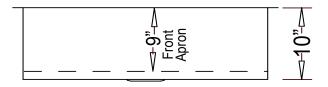

### **Farmhouse Apron Kitchen**

Shown with "Zero-Edge" corners

--- Dimensions ---Outer 33" x 20-3/4" x 10" Inner 30" x 16" x 10"

| Model                           | Description                                                | Colors / Finishes |
|---------------------------------|------------------------------------------------------------|-------------------|
| EFS3321 - "Marshall"            | Handmade Farmhouse Sink with "Zero Edge" Corners           | N/A               |
| HR-EFS3321B - "Marshall Radial" | Handmade Farmhouse Sink with R15mm inside "Radial" Corners | N/A               |

### **TECHNICAL INFORMATION**

| Fixture*                                       |           |  |
|------------------------------------------------|-----------|--|
| Basin Area                                     | 30" x 16" |  |
| Water Depth                                    | 10"       |  |
| Drain Hole                                     | 3-5/8" D  |  |
| *Approximate measurements for comparison only. |           |  |

"Zero-Edge" Corner Detail

R15mm "Radial" Corner Detail

Product Image (Shown with "Zero-Edge" corners)

**Front View** 

**Top View** 

Product Diagram (Shown with "Zero-Edge" corners)