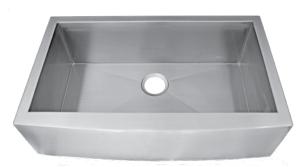

### **Farmhouse Apron Kitchen**

Shown with "Zero-Edge" corners

--- Dimensions ---Outer 33" x 20-3/4" x 10" Inner 30" x 16" x 10"

| Model                           | Description                                                | Colors / Finishes |
|---------------------------------|------------------------------------------------------------|-------------------|
| EFS3321 - "Marshall"            | Handmade Farmhouse Sink with "Zero Edge" Corners           | N/A               |
| HR-EFS3321B - "Marshall Radial" | Handmade Farmhouse Sink with R15mm inside "Radial" Corners | N/A               |

"Zero-Edge" Corner Detail

R15mm "Radial" Corner Detail

Product Image (Shown with "Zero-Edge" corners)

**Front View** 

**Top View** 

Product Diagram (Shown with "Zero-Edge" corners)