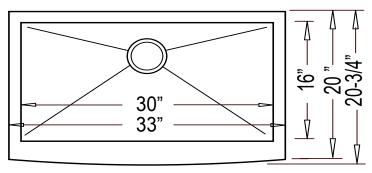

### **Farmhouse Apron Kitchen**

Shown with "Zero-Edge" corners

--- Dimensions ---Outer 33" x 20-3/4" x 10" Inner 30" x 16" x 10"

| Model                           | Description                                                | Colors / Finishes |
|---------------------------------|------------------------------------------------------------|-------------------|
| EFS3321 - "Marshall"            | Handmade Farmhouse Sink with "Zero Edge" Corners           | N/A               |
| HR-EFS3321B - "Marshall Radial" | Handmade Farmhouse Sink with R15mm inside "Radial" Corners | N/A               |

### **TECHNICAL INFORMATION**

| Fixture*                                       |           |  |
|------------------------------------------------|-----------|--|
| Basin Area                                     | 30" x 16" |  |
| Water Depth                                    | 10"       |  |
| Drain Hole                                     | 3-5/8" D  |  |
| *Approximate measurements for comparison only. |           |  |

"Zero-Edge" Corner Detail

R15mm "Radial" Corner Detail

Product Image (Shown with "Zero-Edge" corners)

**Front View** 

**Top View** 

Product Diagram (Shown with "Zero-Edge" corners)