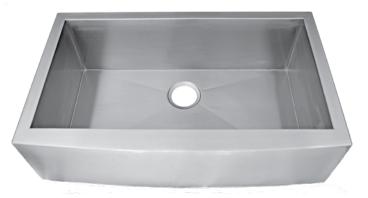

### **Farmhouse Apron Kitchen**

Shown with "Zero-Edge" corners

--- Dimensions ---Outer 33" x 20-3/4" x 10" Inner 30" x 16" x 10"

| Model                           | Description                                                | Colors / Finishes |
|---------------------------------|------------------------------------------------------------|-------------------|
| EFS3321 - "Marshall"            | Handmade Farmhouse Sink with "Zero Edge" Corners           | N/A               |
| HR-EFS3321B - "Marshall Radial" | Handmade Farmhouse Sink with R15mm inside "Radial" Corners | N/A               |

"Zero-Edge" Corner Detail

R15mm "Radial" Corner Detail

Product Image (Shown with "Zero-Edge" corners)

**Front View** 

**Top View** 

Product Diagram (Shown with "Zero-Edge" corners)