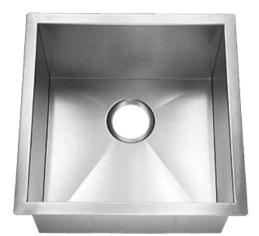

### "Handmade" Farmhouse Kitchen

Shown with "Zero-Edge" corners

--- Dimensions ---Outer 19" x 20" x 10" Inner 17" x 18" x 10"

| Model                         | Description                                                | Colors / Finishes |
|-------------------------------|------------------------------------------------------------|-------------------|
| HBB1920-N - "Rusk"            | Handmade Farmhouse Sink with "Zero Edge" Corners           | N/A               |
| HR-HBB1920B-N - "Rusk Radial" | Handmade Farmhouse Sink with R15mm inside "Radial" Corners | N/A               |

Product Image (Shown with "Zero-Edge" corners)

"Zero-Edge" Corner Detail

R15mm "Radial" Corner Detail

**Front View** 

**Top View** 

Product Diagram (Shown with "Zero-Edge" corners)