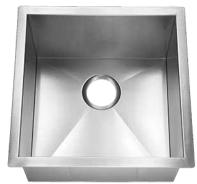

### "Handmade" Farmhouse Kitchen

Shown with "Zero-Edge" corners

--- Dimensions ---Outer 19" x 20" x 10" Inner 17" x 18" x 10"

| Model                         | Description                                                | Colors / Finishes |
|-------------------------------|------------------------------------------------------------|-------------------|
| HBB1920-N - "Rusk"            | Handmade Farmhouse Sink with "Zero Edge" Corners           | N/A               |
| HR-HBB1920B-N - "Rusk Radial" | Handmade Farmhouse Sink with R15mm inside "Radial" Corners | N/A               |

Product Image (Shown with "Zero-Edge" corners)

"Zero-Edge" Corner Detail

R15mm "Radial" Corner Detail

**Front View** 

**Top View** 

Product Diagram (Shown with "Zero-Edge" corners)