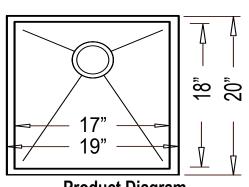

### "Handmade" Farmhouse Kitchen

Shown with "Zero-Edge" corners

--- Dimensions ---Outer 19" x 20" x 10" Inner 17" x 18" x 10"

| Model                         | Description                                                | Colors / Finishes |
|-------------------------------|------------------------------------------------------------|-------------------|
| HBB1920-N - "Rusk"            | Handmade Farmhouse Sink with "Zero Edge" Corners           | N/A               |
| HR-HBB1920B-N - "Rusk Radial" | Handmade Farmhouse Sink with R15mm inside "Radial" Corners | N/A               |

## **TECHNICAL INFORMATION**

| Fixture*                                       |           |  |
|------------------------------------------------|-----------|--|
| Basin Area                                     | 17" x 18" |  |
| Water Depth                                    | 10"       |  |
| Drain Hole                                     | 3-5/8" D  |  |
| *Approximate measurements for comparison only. |           |  |

Product Image (Shown with "Zero-Edge" corners)

"Zero-Edge" Corner Detail

R15mm "Radial" Corner Detail

**Front View** 

**Top View** 

Product Diagram (Shown with "Zero-Edge" corners)