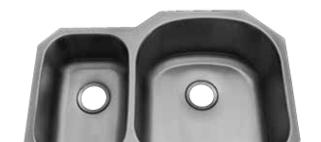

# LE-297BR - "Regal Reverse"

#### **Product Specification**

This sink shall be a dual compartment with rounded bowls. It shall be 31-1/2" in length and 20-5/8" in width, with a left bowl depth of 7" and a right bowl depth of 9". Sink shall be made of 18 gauge stainless steel. Sink shall include installation hardware. Sink shall be Leonet Model LE-297BR, "Regal Reverse".