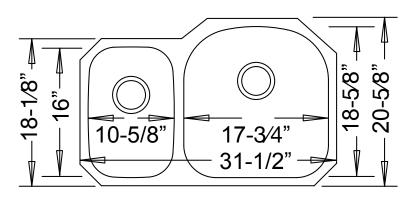

--- Dimensions --Outer
31-1/2" x 20-5/8" x 9"
Inner
10-5/8" x 16" x 7" (Left Bowl)
17-3/4" x 18-5/8" x 9" (Right Bowl)

| Model                    | Description       | Colors / Finishes |
|--------------------------|-------------------|-------------------|
| LE-297BR "Regal Reverse" | Undercounter Sink | N/A               |

#### **TECHNICAL INFORMATION**

| Fixture*                                       |                   |  |
|------------------------------------------------|-------------------|--|
| Basin Area (Left Bowl)                         | 10-5/8" x 16"     |  |
| Basin Area (Right Bowl)                        | 17-3/4" x 18-5/8" |  |
| Water Depth (Left Bowl)                        | 7"                |  |
| Water Depth (Right Bowl)                       | 9"                |  |
| Drain Hole (Each Bowl)                         | 3-5/8" D          |  |
| *Approximate measurements for comparison only. |                   |  |