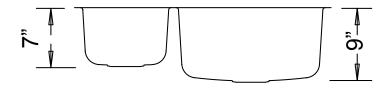

--- Dimensions --Outer
31-1/2" x 20-5/8" x 9"
Inner
10-5/8" x 16" x 7" (Left Bowl)
17-3/4" x 18-5/8" x 9" (Right Bowl)

| Model                    | Description       | Colors / Finishes |
|--------------------------|-------------------|-------------------|
| LE-297BR "Regal Reverse" | Undercounter Sink | N/A               |

#### **Product Specification**

This sink shall be a dual compartment with rounded bowls. It shall be 31-1/2" in length and 20-5/8" in width, with a left bowl depth of 7" and a right bowl depth of 9". Sink shall be made of 18 gauge stainless steel. Sink shall include installation hardware. Sink shall be Leonet Model LE-297BR, "Regal Reverse".

#### **TECHNICAL INFORMATION**

| Fixture*                                       |                   |  |
|------------------------------------------------|-------------------|--|
| Basin Area (Left Bowl)                         | 10-5/8" x 16"     |  |
| Basin Area (Right Bowl)                        | 17-3/4" x 18-5/8" |  |
| Water Depth (Left Bowl)                        | 7"                |  |
| Water Depth (Right Bowl)                       | 9"                |  |
| Drain Hole (Each Bowl)                         | 3-5/8" D          |  |
| *Approximate measurements for comparison only. |                   |  |