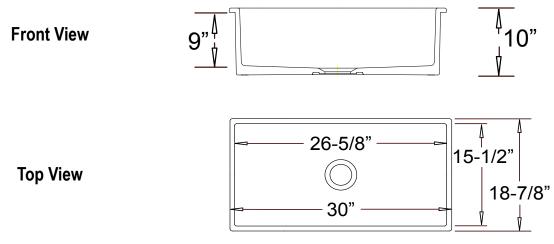

#### **Features**

- Genuine Fireclay Ceramic
- Single Compartment
- Rounded Rectangular Bowl
- Center Drain

Dimensions
Outer: 30" x 18-7/8" x 10"
Inner: 26-5/8" x 15-1/2" x 9"

| Model   | Description           | Colors / Finishes |
|---------|-----------------------|-------------------|
| NE-7388 | Fireclay Kitchen Sink | White             |

## **Product Specification**

The kitchen sink shall be 30" in width and 18-7/8" in length, with an overall depth of 10", and an inner bowl depth of 9". Sink shall be a single compartment with rectangular bowl, composed of Fireclay Ceramic. Sink shall be Nova Europa Model NE-7388.

## **TECHNICAL INFORMATION**

| Fixture*                                       |                   |  |
|------------------------------------------------|-------------------|--|
| Basin Area                                     | 26"-5/8 x 15-1/2" |  |
| Water Depth                                    | 9"                |  |
| Drain Hole                                     | 3-5/8" D          |  |
| *Approximate measurements for comparison only. |                   |  |

**Product Image** 

**Product Diagram**