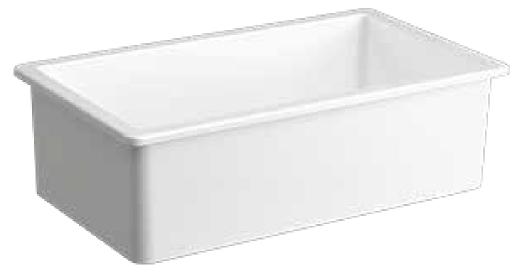

meets or exceeds the following:



## **Product Specification**

The kitchen sink shall be 33" in width and 19" in length, with an overall depth of 10", and an inner bowl depth of 9". Sink shall be a single compartment with rectangular bowl, composed of Fireclay Ceramic. Sink shall be Nova Europa Model NE-7390.

# NE-7390

| Fixture*                                       |                   |  |
|------------------------------------------------|-------------------|--|
| Basin Area                                     | 31"-1/8 x 15-3/4" |  |
| Water Depth                                    | 9"                |  |
| Drain Hole                                     | 3-5/8" D          |  |
| *Approximate measurements for comparison only. |                   |  |

## **TECHNICAL INFORMATION**



Product Image



# **Product Diagram**