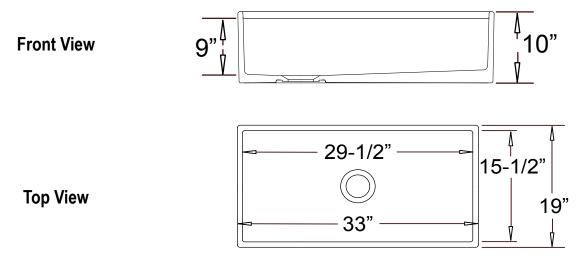

#### Features

- Genuine Fireclay Ceramic
- Single Compartment
- Rounded Rectangular Bowl
- Center Drain
- Reversible Installation

Dimensions Outer: 33" x 19" x 10" Inner: 31-1/8" x 15-3/4" x 9"

| Model   | Description           | Colors / Finishes |
|---------|-----------------------|-------------------|
| NE-7390 | Fireclay Kitchen Sink | White             |

## **Product Specification**

The kitchen sink shall be 33" in width and 19" in length, with an overall depth of 10", and an inner bowl depth of 9". Sink shall be a single compartment with rectangular bowl, composed of Fireclay Ceramic. Sink shall be Nova Europa Model NE-7390.

# NE-7390

| Fixture*                                       |                   |  |
|------------------------------------------------|-------------------|--|
| Basin Area                                     | 31"-1/8 x 15-3/4" |  |
| Water Depth                                    | 9"                |  |
| Drain Hole                                     | 3-5/8" D          |  |
| *Approximate measurements for comparison only. |                   |  |

# **Product Diagram**