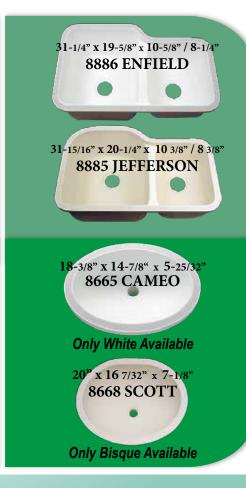

## ... Countertops ... Vanities ... Shower / Tub Surrounds ... Ask for details



Thermoformed from the highest quality 100% acrylic sheets, offering up to 10 x higher density than cast sinks and with over 3 times the resistance to thermo-shock cracking. Features a beautiful satfinish that resists showing everyday usage, but can always be buffed with a mild abrasive cleaner and a Scotch-Brite pad to make like new again.

3/4" Thick Mounting Lip makes undermounting on laminate simple and strong with an upscale look.

Extra thickness in drain area on most models provides extra strength and sound deadening. • Lifetime Limited Warranty

Most models available in White or Bisque (specify color when ordering)









BUSTO

★ PRICE! ★ WHITE OR BISQUE ★ QUALITY!

LUMP921 ORIGINAL LUGOD1