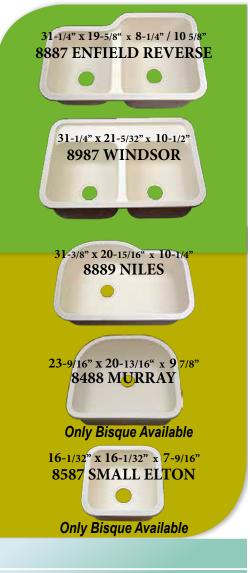

## ... Countertops ... Vanities ... Shower / Tub Surrounds ... Ask for details



Thermoformed from the highest quality 100% acrylic sheets, offering up to 10 x higher density than cast sinks and with over 3 times the resistance to thermo-shock cracking. Features a beautiful satfinish that resists showing everyday usage, but can always be buffed with a mild abrasive cleaner and a Scotch-Brite pad to make like new again.

3/4" Thick Mounting Lip makes undermounting on laminate simple and strong with an upscale look.

Extra thickness in drain area on most models provides extra strength and sound deadening. • Lifetime Limited Warranty

Most models available in White or Bisque (specify color when ordering)









BUSTO

★ PRICE! ★ WHITE OR BISQUE ★ QUALITY!

LUMP921 ORIGINAL LUGOD1