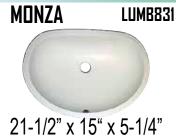

Most models available in White or Bisque (specify color when ordering)

BUSTO

★ PRICE! ★ WHITE OR BISQUE ★ QUALITY!

LUMP921 ORIGINAL LUGOD1