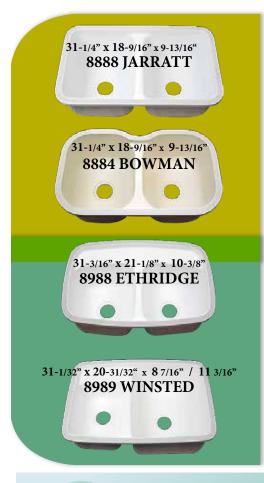

## ... Countertops ... Vanities ... Shower / Tub Surrounds ... Ask for details



Thermoformed from the highest quality 100% acrylic sheets, offering up to 10 x higher density than cast sinks and with over 3 times the resistance to thermo-shock cracking. Features a beautiful satfinish that resists showing everyday usage, but can always be buffed with a mild abrasive cleaner and a Scotch-Brite pad to make like new again.

3/4" Thick Mounting Lip makes undermounting on laminate simple and strong with an upscale look.

Extra thickness in drain area on most models provides extra strength and sound deadening. • Lifetime Limited Warranty

Most models available in White or Bisque (specify color when ordering)









BUSTO

★ PRICE! ★ WHITE OR BISQUE ★ QUALITY!

LUMP921 ORIGINAL LUGOD1